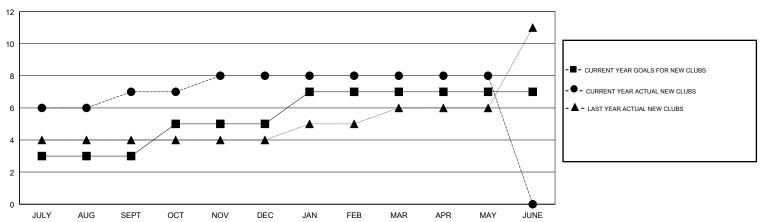

#### GOALS AND ACTUAL NEW CLUBS CUMULATIVE

# GMT: JAYESH THAKKAR LOCATION INDIA GMT CA

|                       | Club          | s         |               | Members               |                           |                         |                                              |
|-----------------------|---------------|-----------|---------------|-----------------------|---------------------------|-------------------------|----------------------------------------------|
| RESULTS FOR 2018-2019 |               |           |               | RESULTS FOR 2018-2019 |                           |                         |                                              |
| QUARTER               | NEW CLUB GOAL | NEW CLUBS | DROPPED CLUBS | QUARTER               | MEMBER GROWTH NET<br>GOAL | MEMBER GROWTH<br>ACTUAL | DROPPED MEMBERS ACTUAL (including transfers) |
| JULY/AUG/SEPT         | 3             | 7         | 2             | JULY/AUG/SEPT         | 450                       | 412                     | 112                                          |
| OCT/NOV/DEC           | 2             | 1         | 2             | OCT/NOV/DEC           | 200                       | 160                     | 532                                          |
| JAN/FEB/MAR           | 2             | 0         | 0             | JAN/FEB/MAR           | -100                      | 93                      | 86                                           |
| APR/MAY/JUNE          | 0             | 0         | 0             | APR/MAY/JUNE          | -250                      | 266                     | 107                                          |