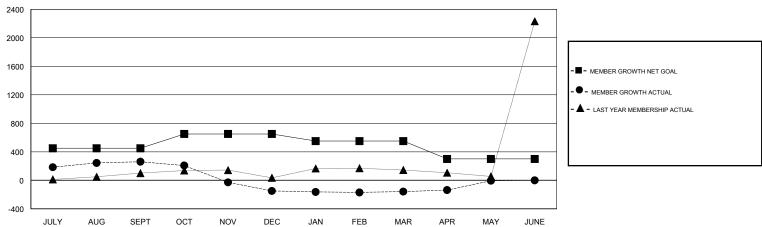

### GOALS AND ACTUAL MEMBERS CUMULATIVE

| DROPPED CLUBS: 4  DROPPED MEMBERS |     | 67 CLUBS OF 139 ADDED 1 OR MORE<br>NEW MEMBERS | GENDER DISTRIBUTION           MALE         4,513 (57.16%)           FEMALE         3,382 (42.84%)           Women Percentage Fiscal Year Goal: 40% |       |
|-----------------------------------|-----|------------------------------------------------|----------------------------------------------------------------------------------------------------------------------------------------------------|-------|
| DECEASED                          | 8   | CLICK HERE FOR CUMULATIVE                      | TOTAL FAMILY UNIT MEMBERS                                                                                                                          | 6,031 |
| CLUB CANCELLED                    | 36  | MEMBERSHIP DATA                                |                                                                                                                                                    | 2.550 |
| OTHER                             | 793 |                                                | FAMILY MEMBERS PAYING HALF  DUES                                                                                                                   | 3,559 |
| TOTAL                             | 837 |                                                |                                                                                                                                                    |       |

# GMT: JAYESH THAKKAR LOCATION INDIA GMT CA

|                       | Club          | s         |               | Members               |                           |                         |                                              |
|-----------------------|---------------|-----------|---------------|-----------------------|---------------------------|-------------------------|----------------------------------------------|
| RESULTS FOR 2018-2019 |               |           |               | RESULTS FOR 2018-2019 |                           |                         |                                              |
| QUARTER               | NEW CLUB GOAL | NEW CLUBS | DROPPED CLUBS | QUARTER               | MEMBER GROWTH NET<br>GOAL | MEMBER GROWTH<br>ACTUAL | DROPPED MEMBERS ACTUAL (including transfers) |
| JULY/AUG/SEPT         | 3             | 7         | 2             | JULY/AUG/SEPT         | 450                       | 412                     | 112                                          |
| OCT/NOV/DEC           | 2             | 1         | 2             | OCT/NOV/DEC           | 200                       | 160                     | 532                                          |
| JAN/FEB/MAR           | 2             | 0         | 0             | JAN/FEB/MAR           | -100                      | 93                      | 86                                           |
| APR/MAY/JUNE          | 0             | 0         | 0             | APR/MAY/JUNE          | -250                      | 266                     | 107                                          |